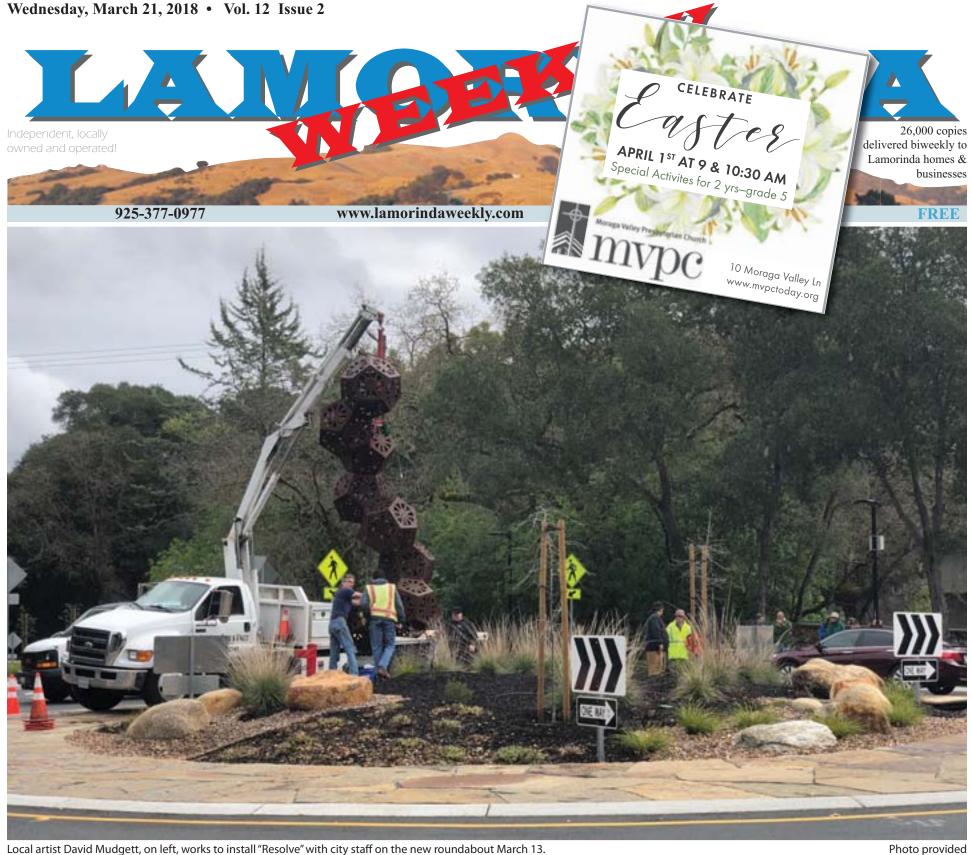

Local artist David Mudgett, on left, works to install "Resolve" with city staff on the new roundabout March 13.

#### **By Pippa Fisher**

art was installed on a rainy afternoon in the middle of the new roundabout at the Pleasant Hill Road/Olympic Boulevard intersection.

The sculpture "Resolve" stands 16 feet tall and consists of

Tith a small group looking on, Lafayette's latest piece of on top of the other and secured to a concrete pedestal. It is a reflects the city's resolve to solve traffic issues. substantial work of art – each module weighs 420 pounds.

Local artist David Mudgett told the city council last year reflect Lafavette's policy of putting education first, suggesteight corten steel dodecahedrons balanced dynamically one ing math, science and nature. The title, he said at the time, are forthcoming.

To illuminate the sculpture at nighttime the artist will be installing lighting to give the piece a more dramatic feel. Staff in his presentation that he had chosen the geometric shapes to Liaison to the Public Art Committee Juliet Hansen says there isn't a date set yet for the lighting installation but that lights