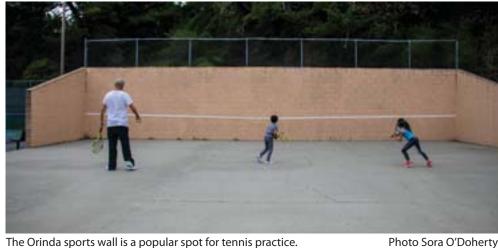

## Community uneasy about revamp of **Orinda Community Park**

By Sora O'Doherty

The Orinda sports wall is a popular spot for tennis practice.

**A8** 

Dublic resistance to a proposed master plan gued that the changes to the park would be a council meeting focused on two elements: how in its 35th season. Other members of the public the changes would affect the Orinda Starlight addressed the sports wall issue, noting that it Village Players, and the relocation of the sports is one of the most popular features in the park, wall to facilitate the installation of three bocce and that placing it within a tennis court was not ball courts. A number of public commenters ar- a viable alternative. ... continued on page A11